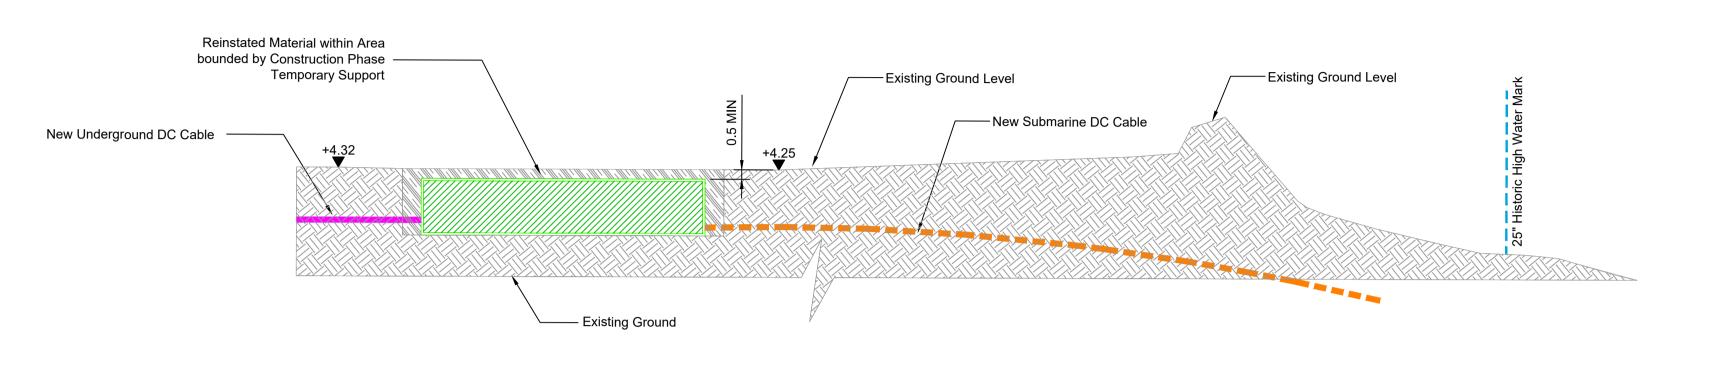

C:\users\hea38245\appdata\local\projectwise\workdir\mott-gb-pw-09\dms96143\229100428-MMD-00-XX-DR-E-2035.dwg Jun 24, 2021 - 12:39PM HEA38245

|                          | Notes                                                                                                                               |                            |                  |                                             |                       |
|--------------------------|-------------------------------------------------------------------------------------------------------------------------------------|----------------------------|------------------|---------------------------------------------|-----------------------|
|                          | <ol> <li>For planning purposes only. Not for construction.</li> <li>All dimensions are in metres unless otherwise noted.</li> </ol> |                            |                  |                                             |                       |
|                          |                                                                                                                                     |                            |                  |                                             |                       |
|                          | 3. Where levels are shown, all levels are in metres above Malin Head datum                                                          |                            |                  |                                             |                       |
|                          |                                                                                                                                     |                            |                  |                                             |                       |
|                          |                                                                                                                                     |                            |                  |                                             |                       |
|                          |                                                                                                                                     |                            |                  |                                             |                       |
|                          |                                                                                                                                     |                            |                  |                                             |                       |
|                          |                                                                                                                                     |                            |                  |                                             |                       |
|                          | Key to symb                                                                                                                         |                            |                  |                                             |                       |
|                          |                                                                                                                                     |                            | Transition Jaim  |                                             |                       |
|                          |                                                                                                                                     |                            | Transition Joint | ound Cable Route                            |                       |
|                          |                                                                                                                                     |                            | Offshore HVDC    |                                             |                       |
|                          |                                                                                                                                     |                            | 25" Historic Hig |                                             |                       |
|                          |                                                                                                                                     |                            | 20 11/5/01/01/16 |                                             |                       |
|                          |                                                                                                                                     |                            |                  |                                             |                       |
|                          |                                                                                                                                     |                            |                  |                                             |                       |
|                          |                                                                                                                                     |                            |                  |                                             |                       |
|                          |                                                                                                                                     |                            |                  |                                             |                       |
|                          |                                                                                                                                     |                            |                  |                                             |                       |
|                          |                                                                                                                                     |                            |                  |                                             |                       |
|                          |                                                                                                                                     |                            |                  |                                             |                       |
|                          |                                                                                                                                     |                            |                  |                                             |                       |
|                          |                                                                                                                                     |                            |                  |                                             |                       |
|                          |                                                                                                                                     |                            |                  |                                             |                       |
|                          |                                                                                                                                     |                            |                  |                                             |                       |
|                          |                                                                                                                                     | 0                          | 5m               | 10m                                         | 20m                   |
|                          |                                                                                                                                     | 200                        |                  |                                             | I                     |
|                          | Reference d                                                                                                                         | _                          |                  |                                             |                       |
|                          |                                                                                                                                     | MMD-00-XX-D<br>MMD-00-XX-D |                  | Location Plan - Key l<br>C Subsea Cable Lar |                       |
|                          |                                                                                                                                     |                            | Clay             | castle Beach - Section                      | on                    |
|                          |                                                                                                                                     |                            |                  |                                             |                       |
|                          |                                                                                                                                     |                            |                  |                                             |                       |
|                          |                                                                                                                                     |                            |                  |                                             |                       |
|                          |                                                                                                                                     |                            |                  |                                             |                       |
|                          |                                                                                                                                     |                            |                  |                                             |                       |
|                          |                                                                                                                                     |                            |                  |                                             |                       |
|                          |                                                                                                                                     |                            |                  |                                             |                       |
|                          |                                                                                                                                     |                            |                  |                                             |                       |
|                          |                                                                                                                                     |                            |                  |                                             |                       |
|                          |                                                                                                                                     |                            |                  |                                             |                       |
|                          |                                                                                                                                     |                            |                  |                                             |                       |
|                          |                                                                                                                                     |                            |                  |                                             |                       |
|                          |                                                                                                                                     |                            |                  |                                             |                       |
|                          | PL1 25/06<br>Rev Date                                                                                                               | 5/2021 SHY<br>Drawn        |                  | inning                                      | DH TK<br>Ch'k'd App'd |
|                          |                                                                                                                                     | Drawn                      |                  | South Block                                 | Ch'k'd App'd          |
|                          | M                                                                                                                                   |                            |                  | Rockfield                                   |                       |
|                          |                                                                                                                                     | Μ                          |                  | Dundrum<br>Dublin 16                        |                       |
|                          | MOTT<br>MACDO                                                                                                                       | - • -                      |                  | Ireland                                     |                       |
|                          |                                                                                                                                     | <b>INALD</b>               |                  | T +353 (0)1 291<br>F                        | 6700                  |
|                          |                                                                                                                                     |                            |                  | W www.mottmad                               | com                   |
|                          |                                                                                                                                     |                            |                  |                                             |                       |
|                          | Client                                                                                                                              |                            |                  |                                             |                       |
|                          |                                                                                                                                     |                            | ×                | AR                                          |                       |
|                          | EIRGRID                                                                                                                             |                            |                  |                                             |                       |
|                          |                                                                                                                                     |                            |                  |                                             |                       |
|                          |                                                                                                                                     |                            |                  |                                             |                       |
|                          | Title                                                                                                                               |                            |                  |                                             |                       |
|                          | Celtic Interconnector<br>HVDC Subsea Cable Landfall                                                                                 |                            |                  |                                             |                       |
|                          |                                                                                                                                     |                            |                  |                                             |                       |
|                          |                                                                                                                                     | aycastle                   |                  |                                             |                       |
|                          |                                                                                                                                     | ections                    |                  |                                             |                       |
|                          |                                                                                                                                     |                            |                  |                                             |                       |
|                          | Designed                                                                                                                            | I. Eustace                 |                  | Eng check D. H                              | lassett               |
|                          | Drawn                                                                                                                               | B. Zulueta                 |                  |                                             | lonaghan              |
|                          | Dwg check                                                                                                                           | D. Monagha                 |                  |                                             | eane                  |
|                          | Scale at A1                                                                                                                         | Stat                       |                  |                                             | Security              |
|                          |                                                                                                                                     |                            |                  | Rev<br><b>DI 1</b>                          |                       |
|                          | 1:20                                                                                                                                | 00                         | APR              | PL1                                         | STD                   |
| f Ireland.<br>0061519-24 | 1:20<br>Drawing Nut                                                                                                                 | )0<br>mber                 | APR              |                                             | STD                   |