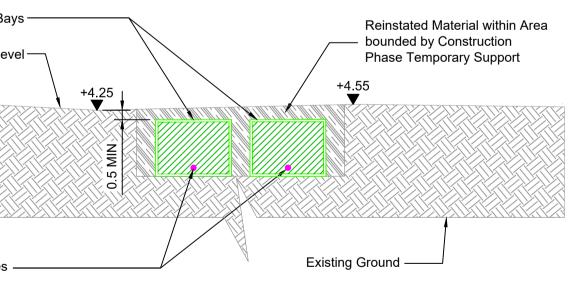

Transition Joint Bays –

Existing Ground Level —

New Underground DC Cables —

© Mott MacDonald Ireland

This document is issued for the party which commissioned it and for specific purposes connected with the captioned project only. It should not be relied upon by any other party or used for any other purpose. We accept no responsibility for the consequences of this document being relied upon by any other party, or being used for any other purpose, or containing any error or omission which is due to an error or omission in data supplied to us by other parties.

C:\users\hea38245\appdata\local\projectwise\workdir\mott-gb-pw-09\dms96143\229100428-MMD-00-XX-DR-E-2035.dwg Jun 24, 2021 - 12:39PM HEA38245

|                          | Notes                                                                                                                               |                            |                  |                                             |                       |
|--------------------------|-------------------------------------------------------------------------------------------------------------------------------------|----------------------------|------------------|---------------------------------------------|-----------------------|
|                          | <ol> <li>For planning purposes only. Not for construction.</li> <li>All dimensions are in metres unless otherwise noted.</li> </ol> |                            |                  |                                             |                       |
|                          |                                                                                                                                     |                            |                  |                                             |                       |
|                          | 3. Where levels are shown, all levels are in metres above Malin Head datum                                                          |                            |                  |                                             |                       |
|                          |                                                                                                                                     |                            |                  |                                             |                       |
|                          |                                                                                                                                     |                            |                  |                                             |                       |
|                          |                                                                                                                                     |                            |                  |                                             |                       |
|                          |                                                                                                                                     |                            |                  |                                             |                       |
|                          |                                                                                                                                     |                            |                  |                                             |                       |
|                          | Key to symb                                                                                                                         |                            |                  |                                             |                       |
|                          |                                                                                                                                     |                            | Transition Jaim  |                                             |                       |
|                          |                                                                                                                                     |                            | Transition Joint | ound Cable Route                            |                       |
|                          |                                                                                                                                     |                            | Offshore HVDC    |                                             |                       |
|                          |                                                                                                                                     |                            | 25" Historic Hig |                                             |                       |
|                          |                                                                                                                                     |                            | 20 11/5/01/01/16 |                                             |                       |
|                          |                                                                                                                                     |                            |                  |                                             |                       |
|                          |                                                                                                                                     |                            |                  |                                             |                       |
|                          |                                                                                                                                     |                            |                  |                                             |                       |
|                          |                                                                                                                                     |                            |                  |                                             |                       |
|                          |                                                                                                                                     |                            |                  |                                             |                       |
|                          |                                                                                                                                     |                            |                  |                                             |                       |
|                          |                                                                                                                                     |                            |                  |                                             |                       |
|                          |                                                                                                                                     |                            |                  |                                             |                       |
|                          |                                                                                                                                     |                            |                  |                                             |                       |
|                          |                                                                                                                                     |                            |                  |                                             |                       |
|                          |                                                                                                                                     |                            |                  |                                             |                       |
|                          |                                                                                                                                     | 0                          | 5m               | 10m                                         | 20m                   |
|                          |                                                                                                                                     | 200                        |                  |                                             | I                     |
|                          | Reference d                                                                                                                         | _                          |                  |                                             |                       |
|                          |                                                                                                                                     | MMD-00-XX-D<br>MMD-00-XX-D |                  | Location Plan - Key l<br>C Subsea Cable Lar |                       |
|                          |                                                                                                                                     |                            | Clay             | castle Beach - Section                      | on                    |
|                          |                                                                                                                                     |                            |                  |                                             |                       |
|                          |                                                                                                                                     |                            |                  |                                             |                       |
|                          |                                                                                                                                     |                            |                  |                                             |                       |
|                          |                                                                                                                                     |                            |                  |                                             |                       |
|                          |                                                                                                                                     |                            |                  |                                             |                       |
|                          |                                                                                                                                     |                            |                  |                                             |                       |
|                          |                                                                                                                                     |                            |                  |                                             |                       |
|                          |                                                                                                                                     |                            |                  |                                             |                       |
|                          |                                                                                                                                     |                            |                  |                                             |                       |
|                          |                                                                                                                                     |                            |                  |                                             |                       |
|                          |                                                                                                                                     |                            |                  |                                             |                       |
|                          |                                                                                                                                     |                            |                  |                                             |                       |
|                          |                                                                                                                                     |                            |                  |                                             |                       |
|                          | PL1 25/06<br>Rev Date                                                                                                               | 5/2021 SHY<br>Drawn        |                  | inning                                      | DH TK<br>Ch'k'd App'd |
|                          |                                                                                                                                     | Drawn                      |                  | South Block                                 | Ch'k'd App'd          |
|                          | M                                                                                                                                   |                            |                  | Rockfield                                   |                       |
|                          |                                                                                                                                     | Μ                          |                  | Dundrum<br>Dublin 16                        |                       |
|                          | MOTT<br>MACDO                                                                                                                       | - • -                      |                  | Ireland                                     |                       |
|                          |                                                                                                                                     | <b>INALD</b>               |                  | T +353 (0)1 291<br>F                        | 6700                  |
|                          |                                                                                                                                     |                            |                  | W www.mottmad                               | com                   |
|                          |                                                                                                                                     |                            |                  |                                             |                       |
|                          | Client                                                                                                                              |                            |                  |                                             |                       |
|                          |                                                                                                                                     |                            | ×                | AR                                          |                       |
|                          | EIRGRID                                                                                                                             |                            |                  |                                             |                       |
|                          |                                                                                                                                     |                            |                  |                                             |                       |
|                          |                                                                                                                                     |                            |                  |                                             |                       |
|                          | Title                                                                                                                               |                            |                  |                                             |                       |
|                          | Celtic Interconnector<br>HVDC Subsea Cable Landfall                                                                                 |                            |                  |                                             |                       |
|                          |                                                                                                                                     |                            |                  |                                             |                       |
|                          |                                                                                                                                     | aycastle                   |                  |                                             |                       |
|                          |                                                                                                                                     | ections                    |                  |                                             |                       |
|                          |                                                                                                                                     |                            |                  |                                             |                       |
|                          | Designed                                                                                                                            | I. Eustace                 |                  | Eng check D. H                              | lassett               |
|                          | Drawn                                                                                                                               | B. Zulueta                 |                  |                                             | lonaghan              |
|                          | Dwg check                                                                                                                           | D. Monagha                 |                  |                                             | eane                  |
|                          | Scale at A1                                                                                                                         | Stat                       |                  |                                             | Security              |
|                          |                                                                                                                                     |                            |                  | Rev<br><b>DI 1</b>                          |                       |
|                          | 1:20                                                                                                                                | 00                         | APR              | PL1                                         | STD                   |
| f Ireland.<br>0061519-24 | 1:20<br>Drawing Nut                                                                                                                 | )0<br>mber                 | APR              |                                             | STD                   |